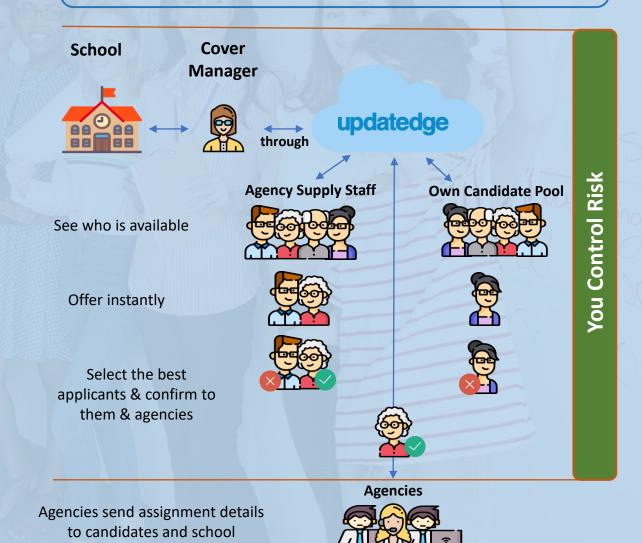

## Manage your temp staffing quality & performance through instant availability & choice

**u** updatedge

Who is managing your temp staffing choice quality & performance?

Recruitment agencies choose your temps & <u>determine quality</u>, <u>performance & costs</u>

<u>Temp Quality is critical:</u> poor quality, poor outcomes, unengaged pupils, lower attainment, greater disruption, repeated onboarding = higher costs, time & money

Want to instantly improve your temp staffing quality? Want full choice and control?

<u>Always select the best temps</u> from your network:

- Directly Connect with <u>any</u> preferred workers from <u>any</u> agency, 24/7
- Your network of high-quality reliable temps familiar with your school, processes procedures & children
- Offer work instantly to any contacts & last minute
- Select the best applicants you prefer & who know the children
- Advanced bookings to reduce staffing uncertainty
- **Search by skills**: Maths, English, PPA, SEN, Chefs
- Search availability by skill lists, rating
- Instant **real-time** availability
- Confirm to your selected temps & agencies
- **Detailed Report** on usage, past & future
- Consolidated reporting across all schools for trusts
- Workers & Agencies benefit too