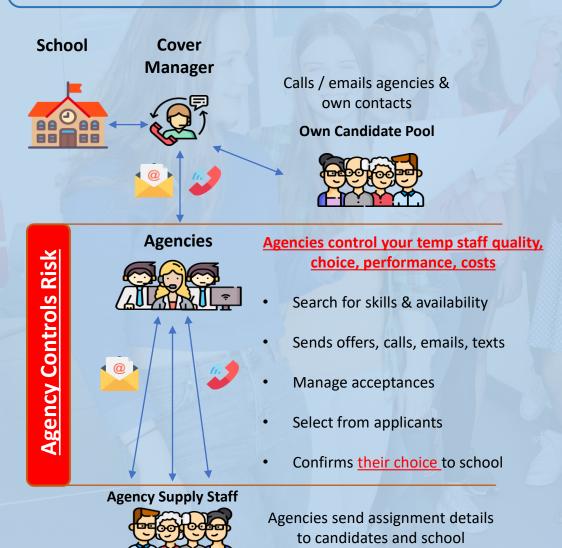

## Need good quality supply staff? How much control or choice do you have?

## Manage your temp staffing quality & performance through instant availability & choice

**u** updatedge

Who is managing your temp staffing choice quality & performance?

Recruitment agencies choose your temps & <u>determine quality</u>, <u>performance & costs</u>

<u>Temp Quality is critical:</u> poor quality, poor outcomes, unengaged pupils, lower attainment, greater disruption, repeated onboarding = higher costs, time & money

Want to instantly improve your temp staffing quality? Want full choice and control?